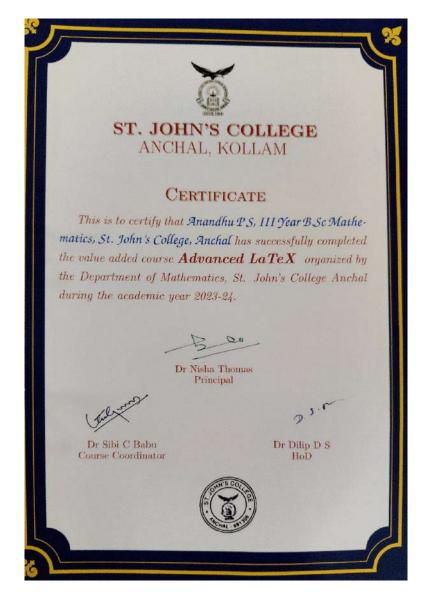

#### ST. JOHN'S COLLEGE

ANCHAL, KOLLAM

Re-accredited with 'A' Grade by NAAC

#### CERTIFICATE

This is to certify that,,, has successfully completed the Add-on Course on LaTeX organized by the Department of Mathematics, St. John's College Anchal during the academic year 2023-24.

Ms. Smitha Mary Mathew Convener 25.00

Dr. Dilip D. S Head of Department

Dr. Nisha Thomas Principal