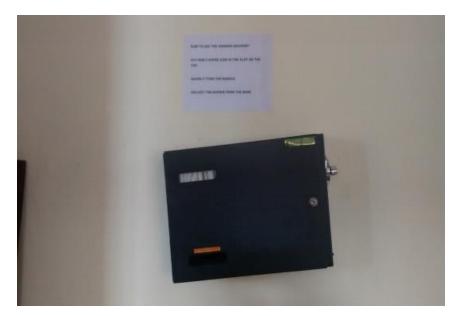

## **Women's Development Centre**

Facilities provided for the girl students of the college. Here an exclusive dining facility for girl students is arranged. Two rooms are there in the centre, a dining room and a recreation room. The main dining room has facilities for students to take food and also for combine study if necessary. Four ceiling fans are there in the room in working condition. A water purifier cum cooler is fitted in the room. The adjacent recreation room is provided with women magazines and some indoor game facility like caroms and chess. The WDC has a Napkin vending machine, a manually run one in which girls can get one napkin each at the payment of Rs.5. In the WDC 10 girls toilets with all facility for girls is provided. Inside the toilet a napkin incinerator is also fixed an electrically operated one. For the overall maintenance of the WDC and helping the girls with the napkin vending machine and incinerator two lady staff of the management are there, who looks into the cleanliness and judicious use of the facilities of the Women's Development centre and allied facilities.

Napkin Vending Machine and Incinerator