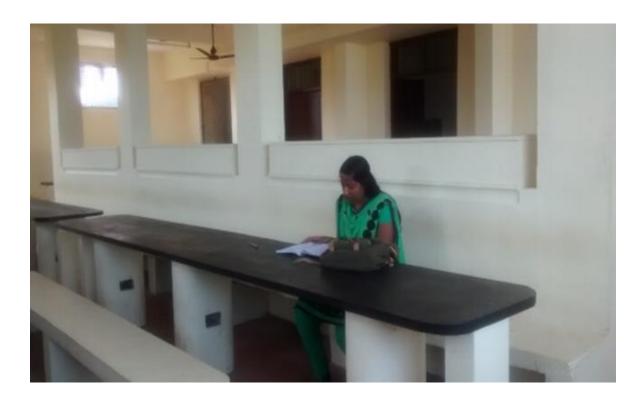

## **Women's Development Centre**

Facilities provided for the girl students of the college. Here an exclusive dining facility for girl students is arranged. Two rooms are there in the centre, a dining room and a recreation room. The main dining room has facilities for students to take food and also for combine study if necessary. Four ceiling fans are there in the room in working condition. A water purifier cum cooler is fitted in the room. The adjacent recreation room is provided with women magazines and some indoor game facility like caroms and chess. The WDC has a Napkin vending machine, a manually run one in which girls can get one napkin each at the payment of Rs.5. In the WDC 10 girls toilets with all facility for girls is provided. Inside the toilet a napkin incinerator is also fixed an electrically operated one. For the overall maintenance of the WDC and helping the girls with the napkin vending machine and incinerator two lady staff of the management are there, who looks into the cleanliness and judicious use of the facilities of the Women's Development centre and allied facilities.

Meetings are held to know the general facilities of the centre and present situation of the centre with the girl students. Their complaints are patiently heard by the lady teachers. They are given opportunity to speak individually and convey their difficulties. Suggestions in written are also collected from them and after analysing that improvement in the Women's Development Centre is made from time to time.