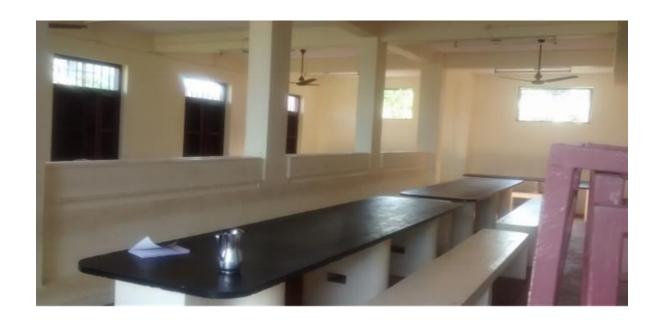

## **Women's Development Centre**

Facilities provided for the girl students of the college. Here an exclusive dining facility for girl students is arranged. Two rooms are there in the centre, a dining room and a recreation room. The main dining room has facilities for students to take food and also for combine study if necessary. Four ceiling fans are there in the room in working condition. A water purifier cum cooler is fitted in the room. The adjacent recreation room is provided with women magazines and some indoor game facility like caroms and chess. The WDC has a Napkin vending machine, a manually run one in which girls can get one napkin each at the payment of Rs.5. In the WDC 10 girls toilets with all facility for girls is provided. Inside the toilet a napkin incinerator is also fixed an electrically operated one. For the overall maintenance of the WDC and helping the girls with the napkin vending machine and incinerator two lady staff of the management are there, who looks into the cleanliness and judicious use of the facilities of the Women's Development centre and allied facilities.