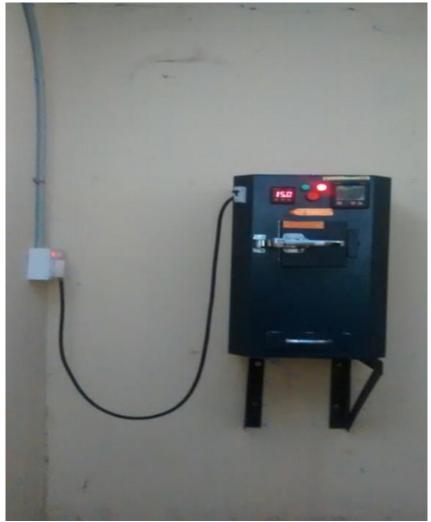

## **Women's Development Centre**

Facilities provided for the girl students of the college. Here an exclusive dining facility for girl students is arranged. Two rooms are there in the centre, a dining room and a recreation room. The main dining room has facilities for students to take food and also for combine study if necessary. Four ceiling fans are there in the room in working condition. A water purifier cum cooler is fitted in the room. The adjacent recreation room is provided with women magazines and some indoor game facility like caroms and chess. The WDC has a Napkin vending machine, a manually run one in which girls can get one napkin each at the payment of Rs.5. In the WDC 10 girls toilets with all facility for girls is provided. Inside the toilet a napkin incinerator is also fixed an electrically operated one. For the overall maintenance of the WDC and helping the girls with the napkin vending machine and incinerator two lady staff of the management are there, who looks into the cleanliness and judicious use of the facilities of the Women's Development centre and allied facilities.

Napkin Vending Machine and Incinerator