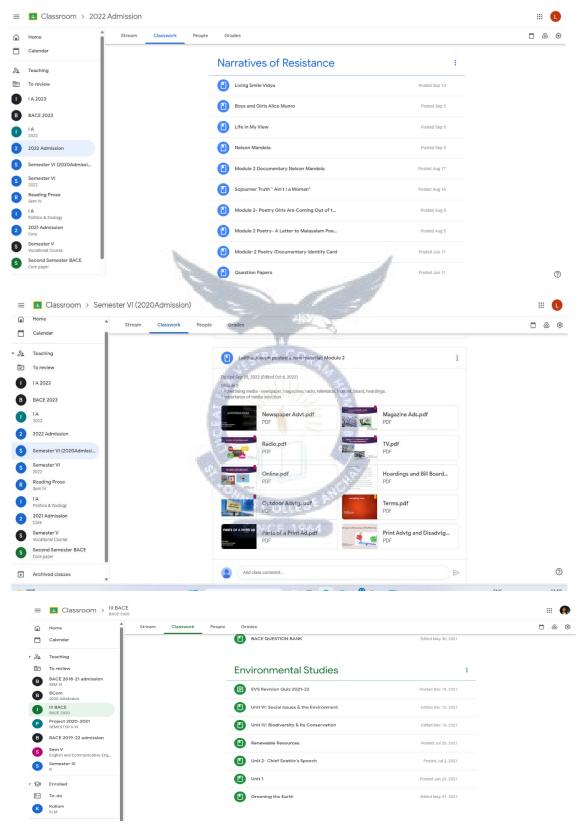

### PROBLEM SOLVING

#### I. LMS Based Learning/ Google Classroom











# ST. JOHN'S COLLEGE, ANCHAL

Affiliated to the University of Kerala Re-accredited with A Grade by NAAC Recognised for STAR College by DBT, Govt. of India

















## Embase Prosuit EMIL LMS











#### **II. Assignments**

1. Assignments using Google forms















|   | Menus 5 € 🗗 🖫       | 100% -  | \$ % .0 .00 123     | Defaul ▼   -    | 10 + B I   |                  | 를 -   ≣ - ↓ - 191 -  | A + C=> + II. 7 | 7 🖷 - Σ             |                  |
|---|---------------------|---------|---------------------|-----------------|------------|------------------|----------------------|-----------------|---------------------|------------------|
|   | ▼ ∫fx Timestamp     |         |                     |                 |            |                  |                      |                 |                     |                  |
|   | A                   | В       | С                   | D               | E          | F