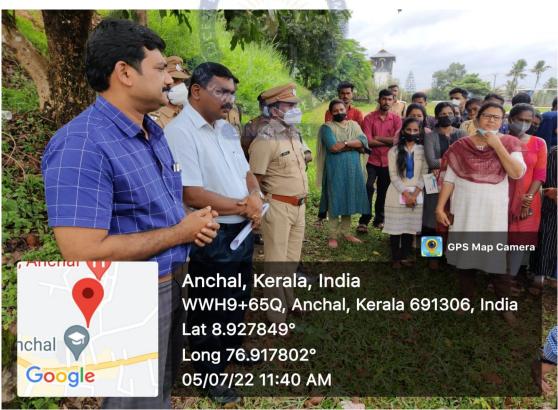

#### 1. Save Chenkurinji Campaign

Chenkurinji (Gluta travancorica), is a species endemic to the Agasthyamala Biosphere Reserve, and inspired the name of the Shendurney Wildlife Sanctuary. In order to preserve this species, a drive was initiated by Punalur forest division. In association with the department of Environmental Science, saplings were planted in the college premises.