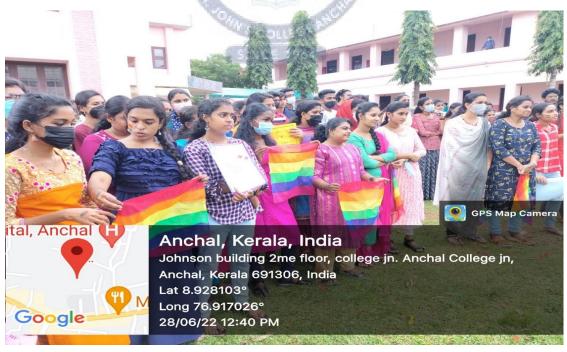

#### 2. Pride March

Sensitization about LGBTIQ+ community by the students of the Department of English