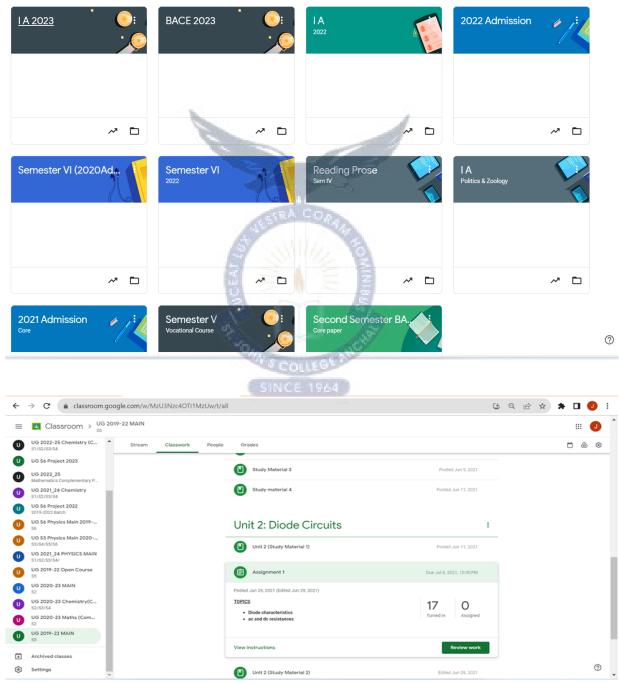

### PROBLEM SOLVING

#### I. LMS Based Learning/ Google Classroom











# ST. JOHN'S COLLEGE, ANCHAL

Affiliated to the University of Kerala Re-accredited with A Grade by NAAC Recognised for STAR College by DBT, Govt. of India

















## Embase Prosuit EMIL LMS











#### **II. Assignments**

1. Assignments using Google forms















|   | Menus 5 € 🗗 🖫       | 100% -  | \$ % .0 .00 123     | Defaul ▼   -    | 10 + B I   |                  | 를 -   ≣ - ↓ - 191 -  | A + C=> + II. 7 | 7 🖷 - Σ             |                  |
|---|---------------------|---------|---------------------|-----------------|------------|------------------|----------------------|-----------------|---------------------|------------------|
|   | ▼ ∫fx Timestamp     |         |                     |                 |            |                  |