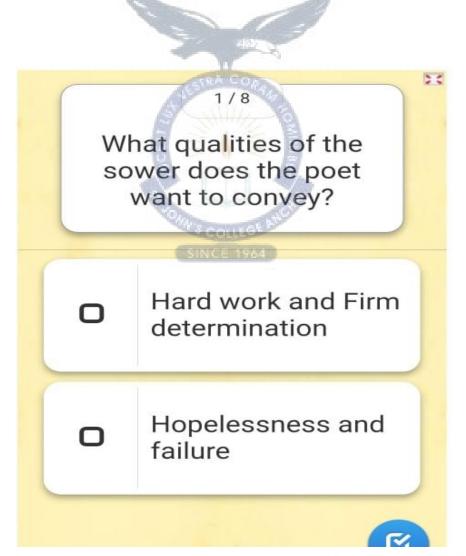

fortified in this world. Hard rocks and spear cannot demolish you, You be in pleasant green world. Born up with sanguine and valiant in this world,

No matter how the climate affects you, You be in pleasant green world.

3. Assignments on "Print Advertising," converted to online magazines.



https://online.fliphtml5.com/rvgic/mluu/

















https://online.fliphtml5.com/rvgic/qbxj/



https://online.fliphtml5.com/rvgic/lcxx/











#### III. Language Specific Games and Riddles

#### Words and Pics Puzzles

#### February 14, 2022

















#### February 14, 2022



P.B. No.3, Mar Gregorios Nagar, Anchal P.O., Kollam, Kerala - 691 306









February 14, 2022













## **Different Stages of Farming**

May 09, 2022















## The Sower - Quiz

May 12, 2022

















#### **IV. Campaigns**

#### 1. Save Chenkurinji Campaign

Chenkurinji (Gluta travancorica), is a species endemic to the Agasthyamala Biosphere Reserve, and inspired the name of the Shendurney Wildlife Sanctuary. In order to preserve this species, a drive was initiated by Punalur forest division. In association with the department of Environmental Science, saplings were planted in the college premises.















## ST. JOHN'S COLLEGE, ANCHAL

Affiliated to the University of Kerala Re-accredited with A Grade by NAAC Recognised for STAR College by DBT, Govt. of India







P.B. No.3, Mar Gregorios Nagar, Anchal P.O., Kollam, Kerala - 691 306













#### 2. Pride March

Sensitization about LGBTIQ+ community by the students of the Department of English