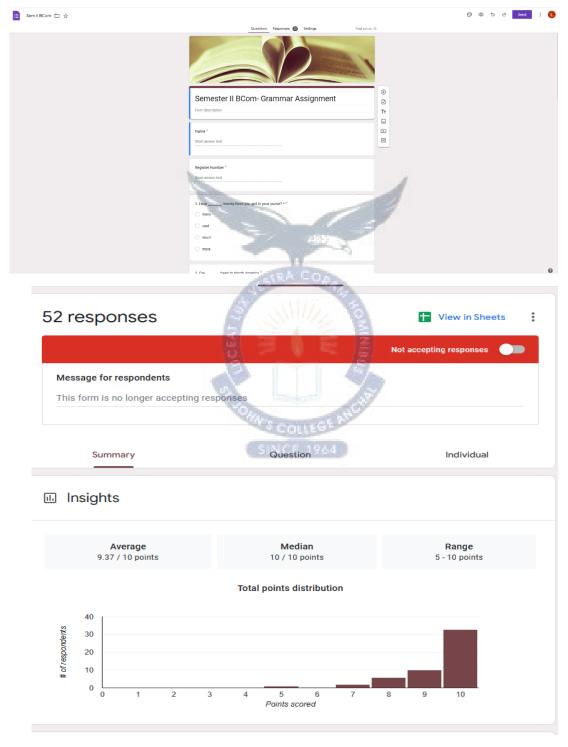

#### **II. Assignments**

1. Assignments using Google forms

|   | Menus 5 € 🗗 🖫       | 100% -  | \$ % .0 .00 123     | Defaul ▼   -    | 10 + B I   |                  | 를 -   ≣ - ↓ - 191 -  | A + C=> + II. 7 | 7 🖷 - Σ             |                  |
|---|---------------------|---------|---------------------|-----------------|------------|------------------|----------------------|-----------------|---------------------|------------------|
|   | ▼ ∫fx Timestamp     |         |                     |                 |            |                  |                      |                 |                     |                  |
|   | A                   | В       | С                   | D               | E          | F                | G                    | Н               | 1                   | J                |
| 1 | Timestamp Score     |         | Name                | Register Number | 1. How mor | ney 2. I've been | to 3. It's Sunday. I | 4. Those my p   | 5. They are coming, | 6. Manu is       |
|   | 10/11/2022 19:32:19 | 8 / 10  | Anila.S             | 24              | many       | never            | don't have to        | is              | aren't they?        | more intelligent |
|   | 10/11/2022 18:33:10 | 7 / 10  | Ashik m mithin      | 51              | much       | never            | was not              | isn't           | aren't they?        | more intelligent |
|   | 10/11/2022 20:01:00 | 7 / 10  | Vishnu s pillai     | 9778090230      | much       | never            | don't have to        | aren't          | isn't they?         | more intelligent |
|   | 10/11/2022 18:27:14 | 9 / 10  | Abhishek r          | 15921138001     | much       | never            | don't have to        | aren't          | aren't they?        | most intelligent |
|   | 10/11/2022 18:34:01 | 8 / 10  | Anu. V. R           | 15921138002     | much       | never            | have not             | aren't          | aren't they?        | more intelligent |
|   | 10/11/2022 19:29:50 | 10 / 10 | Anuja.S.Kumar       | 15921138003     | much       | never            | don't have to        | aren't          | aren't they?        | more intelligent |
|   | 10/11/2022 18:22:39 | 8 / 10  | Anusha.Anil         | 15921138004     | much       | never            | don't have to        | aren't          | aren't they?        | intelligent      |
|   | 10/11/2022 18:06:40 | 9 / 10  | Dilja M             | 15921138005     | much       | never            | don't have to        | aren't          | aren't they?        | more intelligent |
|   | 10/11/2022 18:15:36 | 8 / 10  | Gopika s babu       | 15921138006     | much       | never            | don't have to        | aren't          | aren't they?        | more intelligent |
|   | 10/11/2022 18:00:19 | 9 / 10  | Liyo Joseph         | 15921138007     | much       | never            | don't have to        | aren't          | aren't they?        | more intelligent |
|   | 10/11/2022 18:26:37 | 10 / 10 | Midhun S Santhosh   | 15921138008     | much       | never            | don't have to        | aren't          | aren't they?        | more intelligent |
|   | 10/11/2022 18:59:38 | 10 / 10 | Remy Maria Motha    | 15921138009     | much       | never            | don't have to        | aren't          | aren't they?        | more intelligent |
|   | 10/11/2022 19:47:10 | 10 / 10 | Sari mol. M         | 15921138010     | much       | never            | don't have to        | aren't          | aren't they?        | more intelligent |
|   | 10/11/2022 18:18:06 | 9 / 10  | Sethulekshmi j      | 15921138011     | much       | never            | don't have to        | aren't          | aren't they?        | intelligent      |
|   | 10/11/2022 18:04:25 | 9 / 10  | Vrindha AV          | 15921138013     | much       | never            | don't have to        | aren't          | aren't they?        | more intelligent |
|   | 10/11/2022 18:28:27 | 10 / 10 | Adithya. V          | 15921138014     | much       | never            | don't have to        | aren't          | aren't they?        | more intelligent |
|   | 10/11/2022 18:40:48 | 10 / 10 | Agraja L            | 15921138015     | much       | never            | don't have to        | aren't          | aren't they?        | more intelligent |
|   | 10/11/2022 18:53:31 | 10 / 10 | AJINA A             | 15921138016     | much       | never            | don't have to        | aren't          | aren't they?        | more intelligent |
|   | 10/11/2022 17:56:25 | 10 / 10 | Akhil Babu          | 15921138017     | much       | never            | don't have to        | aren't          | aren't they?        | more intelligent |
|   | 10/11/2022 19:40:16 | 9 / 10  | Akshay j m          | 15921138018     |            | never            | don't have to        | aren't          | aren't they?        | more intelligent |
|   | 10/11/2022 18:19:02 |         | Akshaya Sajeev      | 15921138019     |            | never            | don't have to        | aren't          | aren't they?        | more intelligent |
|   | 10/11/2022 20:02:29 |         | Amal. R             | 15921138020     |            | never            | don't have to        | aren't          | aren't they?        | more intelligent |
|   | 10/11/2022 18:48:33 |         | Ameesha raj         | 15921138022     |            | never            | don't have to        | aren't          | aren't they?        | more intelligent |
|   | 10/11/2022 18:01:51 |         | Anaswara s          | 15921138023     |            | never            | don't have to        | aren't          | aren't they?        | more intelligent |
|   | 10/11/2022 19:08:52 |         | Anugraha p krishnan | 15921138026     |            | never            | don't have to        | aren't          | aren't they?        | more intelligent |
|   | 10/11/2022 18:01:40 |         | Anusha. S           | 15921138027     |            | never            | don't have to        | aren't          | aren't they?        | more intelligent |
|   | 10/11/2022 17:55:54 |         | Arun vijay          | 15921138028     |            | never            | don't have to        | aren't          | aren't they?        | more intelligent |
|   | 10/11/2022 19:59:32 |         | Bimina k Binoy      | 15921138029     |            | never            | don't have to        | aren't          | aren't they?        | more intelligent |
|   | 10/11/2022 19:07:07 |         | Deepthi.R           | 15921138031     |            | never            | don't have to        | aren't          | aren't they?        | more intelligent |
|   | 10/11/2022 18:30:32 |         | Devapriya R U       | 15921138032     |            | never            | don't have to        | aren't          | aren't they?        | more intelligent |
|   | 10/11/2022 18:26:08 |         | Gopika P K          | 15921138033     |            | never            | don't have to        | aren't          | aren't they?        | more intelligent |
|   | 10/11/2022 18:07:16 |         | Gourikrishna.s      | 15921138034     |            | never            | don't have to        | aren't          | aren't they?        | more intelligent |
|   | 10/11/2022 18:32:49 | 10 / 10 | Libin S Tharakan    | 15921138035     | much       | never            | don't have to        | aren't          | aren't thev?        | more intelliaent |