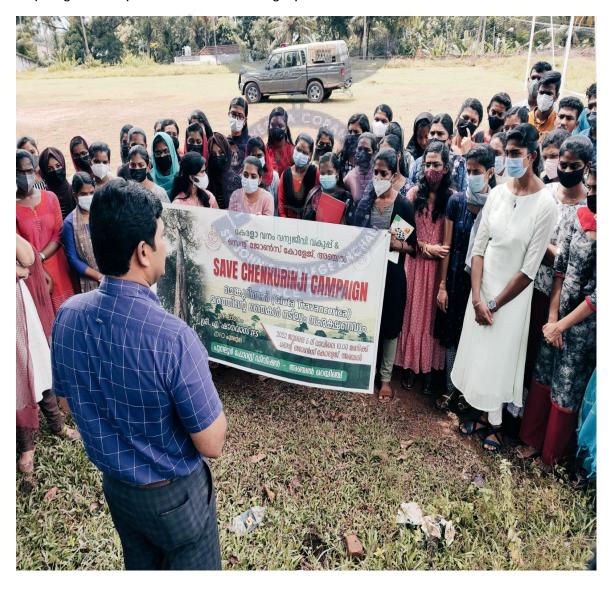

#### 1. Save Chenkurinji Campaign

Chenkurinji (Gluta travancorica), is a species endemic to the Agasthyamala Biosphere Reserve, and inspired the name of the Shendurney Wildlife Sanctuary. In order to preserve this species, a drive was initiated by Punalur forest division. In association with the department of Environmental Science, saplings were planted in the college premises.