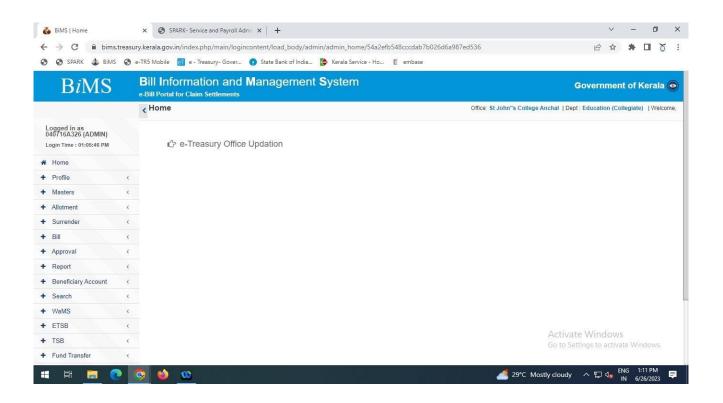

#### 2. Finance and Accounts

The institution has embraced e-governance initiatives aimed at enhancing efficiency and transparency in finance and accounting processes. Utilizing platforms such as SPARK (Service and Payroll Administrative Repository of Kerala), facilitated by the Finance Department of the Government of Kerala, the institution has digitized all HR-related services and salary data to seamlessly manage government employees' records. Supplementary to this effort, the mobile application SPARK on Mobile provides convenient access to SPARK functionalities on mobile devices, empowering employees with real-time information and service accessibility. Additionally, the adoption of e-treasury Accounts- TSB Online facilitates the direct disbursement of salaries into employees' bank accounts, ensuring swift and secure transactions. Furthermore, GAINPF serves as an online platform for employees to efficiently access and manage their provident fund accounts. The college make use of Bill Informations and Management System (BiMS), which is an e-Bill portal for Claim Settlements by Drawing and Disbursing Officers (DDOs). The **VISWAS** portal is used to provide the facility to file applications online for GIS Membership and Claims through the web. The Government of Kerala offers medical insurance to all employees via MEDISEP, accessible through a web portal where digital medical cards are issued to all employees in the college. Through the implementation of these e-governance endeavors, the institution optimizes financial operations, augments employee satisfaction, and fosters a culture of digital innovation and accountability. Additionally, the college provides a help desk dedicated to assisting faculty and supporting staff in resolving any queries they may have regarding various online platforms.