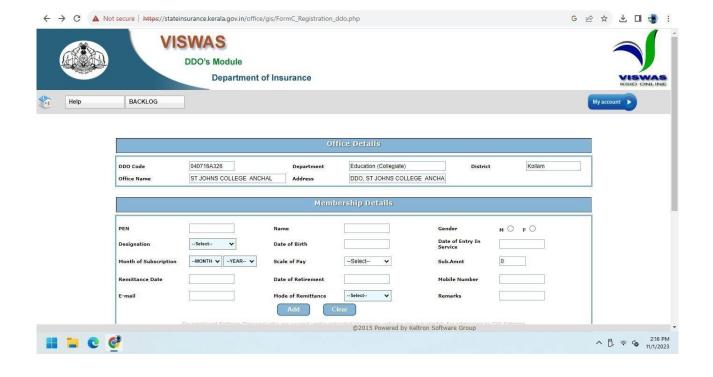

#### 2. Finance and Accounts

The institution has embraced e-governance initiatives aimed at enhancing efficiency and transparency in finance and accounting processes. Utilizing platforms such as SPARK (Service and Payroll Administrative Repository of Kerala), facilitated by the Finance Department of the Government of Kerala, the institution has digitized all HR-related services and salary data to seamlessly manage government employees' records. Supplementary to this effort, the mobile application SPARK on Mobile provides convenient access to SPARK functionalities on mobile devices, empowering employees with real-time information and service accessibility. Additionally, the adoption of e-treasury Accounts- TSB Online facilitates the direct disbursement of salaries into employees' bank accounts, ensuring swift and secure transactions. Furthermore, GAINPF serves as an online platform for employees to efficiently access and manage their provident fund accounts. The college make use of Bill Informations and Management System (BiMS), which is an e-Bill portal for Claim Settlements by Drawing and Disbursing Officers (DDOs). The **VISWAS** portal is used to provide the facility to file applications online for GIS Membership and Claims through the web. The Government of Kerala offers medical insurance to all employees via MEDISEP, accessible through a web portal where digital medical cards are issued to all employees in the college. Through the implementation of these e-governance endeavors, the institution optimizes financial operations, augments employee satisfaction, and fosters a culture of digital innovation and accountability. Additionally, the college provides a help desk dedicated to assisting faculty and supporting staff in resolving any queries they may have regarding various online platforms.