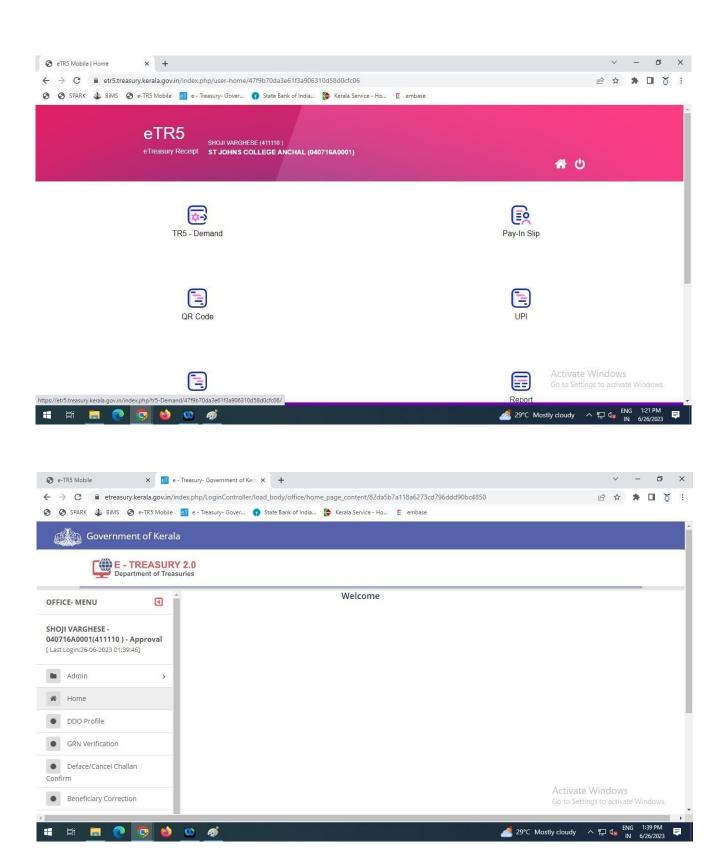

#### 2. Finance and Accounts

The institution has embraced e-governance initiatives aimed at enhancing efficiency and transparency in finance and accounting processes. Utilizing platforms such as SPARK (Service and Payroll Administrative Repository of Kerala), facilitated by the Finance Department of the Government of Kerala, the institution has digitized all HR-related services and salary data to seamlessly manage government employees' records. Supplementary to this effort, the mobile application SPARK on Mobile provides convenient access to SPARK functionalities on mobile devices, empowering employees with real-time information and service accessibility. Additionally, the adoption of e-treasury Accounts- TSB Online facilitates the direct disbursement of salaries into employees' bank accounts, ensuring swift and secure transactions. Furthermore, GAINPF serves as an online platform for employees to efficiently access and manage their provident fund accounts. The college make use of Bill Informations and Management System (BiMS), which is an e-Bill portal for Claim Settlements by Drawing and Disbursing Officers (DDOs). The **VISWAS** portal is used to provide the facility to file applications online for GIS Membership and Claims through the web. The Government of Kerala offers medical insurance to all employees via MEDISEP, accessible through a web portal where digital medical cards are issued to all employees in the college. Through the implementation of these e-governance endeavors, the institution optimizes financial operations, augments employee satisfaction, and fosters a culture of digital innovation and accountability. Additionally, the college provides a help desk dedicated to assisting faculty and supporting staff in resolving any queries they may have regarding various online platforms.