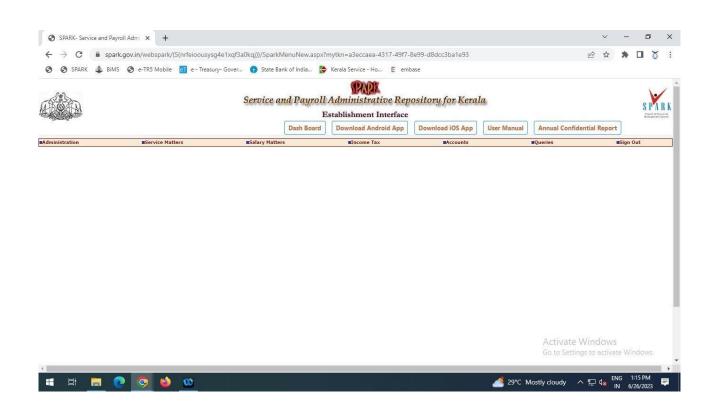

#### 2. Finance and Accounts

The institution has embraced e-governance initiatives aimed at enhancing efficiency and transparency in finance and accounting processes. Utilizing platforms such as SPARK (Service and Payroll Administrative Repository of Kerala), facilitated by the Finance Department of the Government of Kerala, the institution has digitized all HR-related services and salary data to seamlessly manage government employees' records. Supplementary to this effort, the mobile application SPARK on Mobile provides convenient access to SPARK functionalities on mobile devices, empowering employees with real-time information and service accessibility. Additionally, the adoption of e-treasury Accounts- TSB Online facilitates the direct disbursement of salaries into employees' bank accounts, ensuring swift and secure transactions. Furthermore, GAINPF serves as an online platform for employees to efficiently access and manage their provident fund accounts. The college make use of Bill Informations and Management System (BiMS), which is an e-Bill portal for Claim Settlements by Drawing and Disbursing Officers (DDOs). The **VISWAS** portal is used to provide the facility to file applications online for GIS Membership and Claims through the web. The Government of Kerala offers medical insurance to all employees via MEDISEP, accessible through a web portal where digital medical cards are issued to all employees in the college. Through the implementation of these e-governance endeavors, the institution optimizes financial operations, augments employee satisfaction, and fosters a culture of digital innovation and accountability. Additionally, the college provides a help desk dedicated to assisting faculty and supporting staff in resolving any queries they may have regarding various online platforms.