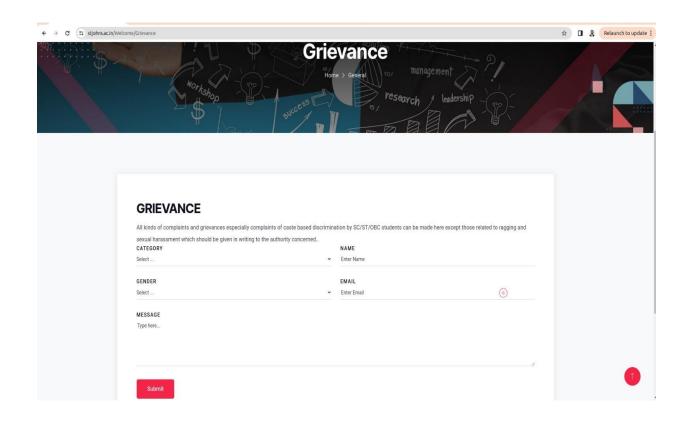

#### **Complaint Management System**

The college website serves as a central platform for registering grievances. Specifically, the college has dedicated sections such as a "Grievance Page" and a "Feedback Page," accessible through the website. Here, students can submit their complaints electronically, providing detailed information about their concerns. These online forms are designed to capture essential details and facilitate prompt resolution by the relevant authorities.