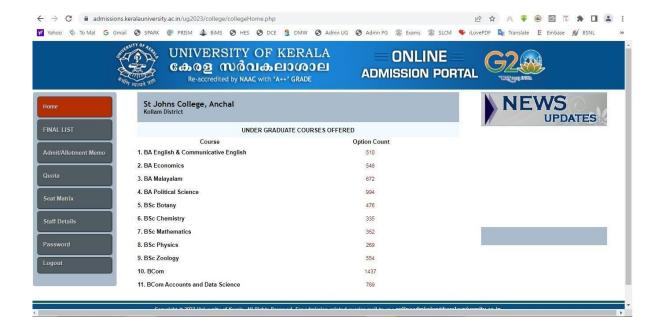

#### 3. Student Admission and Support

Student admission and support at the college are carried out to ensure a seamless and efficient process for incoming students. Each academic year, student admission is facilitated through the **Kerala University Online Admission Portal**, streamlining the application and enrollment procedures. The college conducts admissions in accordance with the list provided by the university after online allotment through a single window system. To oversee this process, an Admission committee is constituted in the college annually, comprising dedicated members who ensure adherence to admission guidelines and procedures. Furthermore, the college extends support to students for online fees remittance and completion of university admission formalities, registration of online academic management system **EMBASE** etc. to provide comprehensive assistance and quidance throughout the admission process.