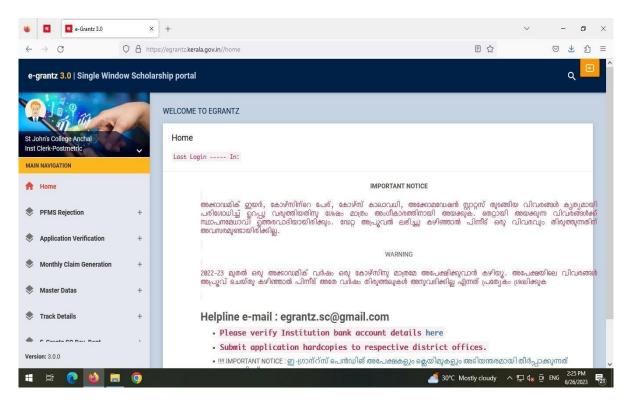

The college is committed to providing comprehensive support to students in applying for scholarships and grants recognizing the importance of financial assistance in facilitating their academic pursuits. To streamline the process, the **College's Scholarship Committee** has established a **WhatsApp group** comprising teachers and student representatives from each class. This platform serves as a vital communication channel, enabling timely notifications of various scholarship opportunities and updates. Additionally, a teaching staff is appointed as the **nodal officer** for national scholarships, who provide guidance and verification of student's online application throughout the application process. Moreover, the institution facilitates access to **e-Grantz** portal, offering students a convenient platform to apply for State government grants to support their educational expenses. Furthermore, students can utilize the National Scholarship Portal to apply for national scholarships, with the college offering guidance and support to navigate the application procedures.