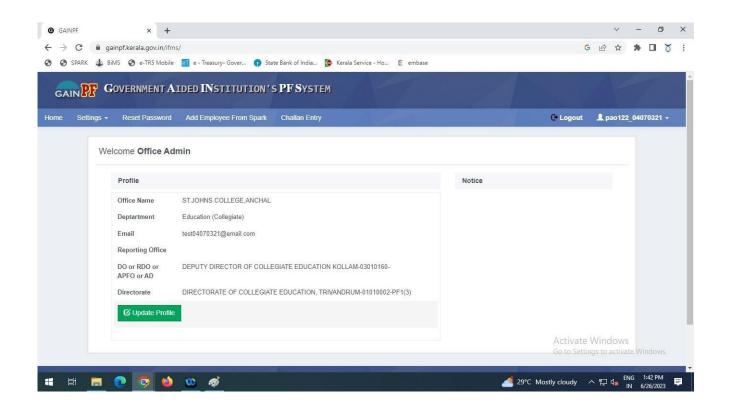

#### 2. Finance and Accounts

The institution has embraced e-governance initiatives aimed at enhancing efficiency and transparency in finance and accounting processes. Utilizing platforms such as SPARK (Service and Payroll Administrative Repository of Kerala), facilitated by the Finance Department of the Government of Kerala, the institution has digitized all HR-related services and salary data to seamlessly manage government employees' records. Supplementary to this effort, the mobile application SPARK on Mobile provides convenient access to SPARK functionalities on mobile devices, empowering employees with real-time information and service accessibility. Additionally, the adoption of e-treasury Accounts- TSB Online facilitates the direct disbursement of salaries into employees' bank accounts, ensuring swift and secure transactions. Furthermore, GAINPF serves as an online platform for employees to efficiently access and manage their provident fund accounts. The college make use of Bill Informations and Management System (BiMS), which is an e-Bill portal for Claim Settlements by Drawing and Disbursing Officers (DDOs). The **VISWAS** portal is used to provide the facility to file applications online for GIS Membership and Claims through the web. The Government of Kerala offers medical insurance to all employees via MEDISEP, accessible through a web portal where digital medical cards are issued to all employees in the college. Through the implementation of these e-governance endeavors, the institution optimizes financial operations, augments employee satisfaction, and fosters a culture of digital innovation and accountability. Additionally, the college provides a help desk dedicated to assisting faculty and supporting staff in resolving any queries they may have regarding various online platforms.