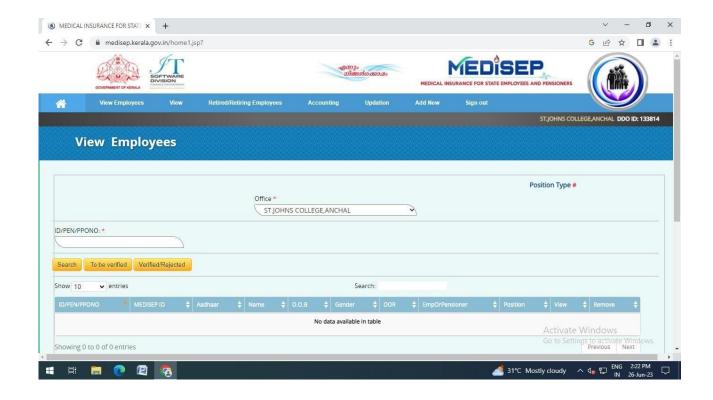

#### 2. Finance and Accounts

The institution has embraced e-governance initiatives aimed at enhancing efficiency and transparency in finance and accounting processes. Utilizing platforms such as SPARK (Service and Payroll Administrative Repository of Kerala), facilitated by the Finance Department of the Government of Kerala, the institution has digitized all HR-related services and salary data to seamlessly manage government employees' records. Supplementary to this effort, the mobile application SPARK on Mobile provides convenient access to SPARK functionalities on mobile devices, empowering employees with real-time information and service accessibility. Additionally, the adoption of e-treasury Accounts- TSB Online facilitates the direct disbursement of salaries into employees' bank accounts, ensuring swift and secure transactions. Furthermore, GAINPF serves as an online platform for employees to efficiently access and manage their provident fund accounts. The college make use of Bill Informations and Management System (BiMS), which is an e-Bill portal for Claim Settlements by Drawing and Disbursing Officers (DDOs). The **VISWAS** portal is used to provide the facility to file applications online for GIS Membership and Claims through the web. The Government of Kerala offers medical insurance to all employees via MEDISEP, accessible through a web portal where digital medical cards are issued to all employees in the college. Through the implementation of these e-governance endeavors, the institution optimizes financial operations, augments employee satisfaction, and fosters a culture of digital innovation and accountability. Additionally, the college provides a help desk dedicated to assisting faculty and supporting staff in resolving any queries they may have regarding various online platforms.