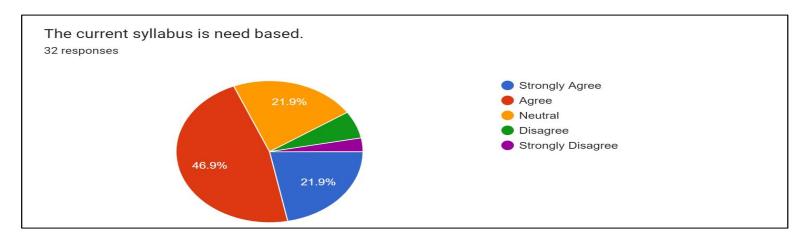

culty in designing and developing curriculum plays a crucial function in the development of any situation. Questions regarding curriculum coverage, employability and soft skill development programs, value added and add-on courses, library facilities etc. The feedback form consists of 10 questions where the respondents answer each question as excellent, very good, good, average or poor.

Faculty being the most important person in mapping the design and implementation of the curriculum, feedback of faculty on curricular aspects are of utmost importance. Their thoughts on curriculum are as follows:

- Most of the faculty are satisfied with the course design.
- The course content fulfills the needs of the students to the maximum. It has offered a good employability to most of their students.



### **Suggestions:**

Along with these, few suggestions were also placed, which are: -

- Addition of advanced topics.
- Realigning the course to application-oriented ones.
- Communicative skill enhancing courses should be encouraged.
- Self-development opportunities for the students should be encouraged. More focus on research areas & its further readings for PG students.

### **Employer Feedback**

https://docs.google.com/forms/d/e/1FAIpQLSfTFKeuQzdfRUUpdQAtTJTZAISy7xe-wa8hiuoQzhW-line for the control of t

### OpVhCg/viewform

Every employer expects their employee to be well equipped with all the necessary job and soft skills required to fare well in the job market; and the curriculum may be designed so. The employers' feedback report is as apropos:

 Most of the employers are of the