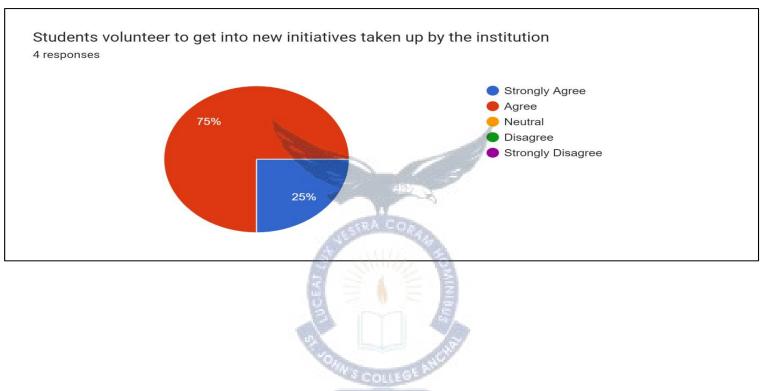

Give three observation/suggestions to improve the overall teaching-learning experience in your institution.

4 responses

Improve teaching, continue this strictness towards students, encourage extracurricular activities

No

Support backward students too.

Nothing

This content is neither created nor endorsed by Google.

<u>Report Abuse - Terms of Service - Privacy Policy</u>

Google Forms