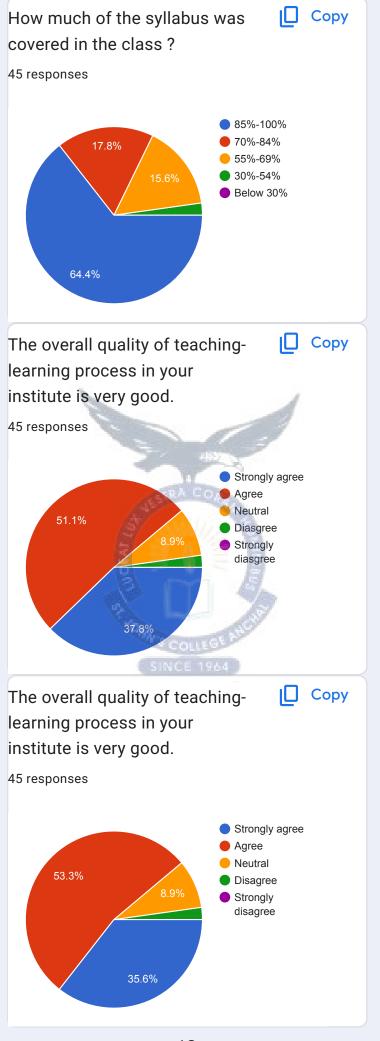

|
| ANANDHU P S                         |
| Arabhi Anil                         |
| Athira Krishnan U B                 |
| Shameena Mol                        |
| Chaithra.ml                         |

| Devikrishna B. R    |
|---------------------|
| Vineesha. L         |
| Johncy Johnson      |
| Kavya MD            |
| Vishnu Raj R        |
| Bijitha Krishnan    |
| Gautham G           |
| Lisha Shaju         |
| Athira S            |
| Sruthy              |
| Bismi Farsana       |
| Krishna Anil        |
| Aksa kunjumon       |
| AMALKRISHNAN M S    |
| Surya R S           |
| Albin V Jacob       |
| Selina Samuelkutty  |
| Devika R            |
| Steffy Ludiya Jacob |
| Aiswarya.S          |
| Avya Babu           |
| Bhagya. R. Nair     |
| 8                   |























Give three observation/suggestions to improve the overall teaching-learning experience in your institution.

4 responses

Improve teaching, continue this strictness towards students, encourage extracurricular activities

No

Support backward students too.

Nothing



This content is neither created nor endorsed by Google.

<u>Report Abuse - Terms of Service - Privacy Policy</u>

Google Forms

# ST JOHN'S COLLEGE: ALUMNI FEEDBACK FORM ( CURRICULUM) 2022-23 , DEPT OF MATHEMATICS

31 responses





















This content is neither created nor endorsed by Google.

<u>Report Abuse</u> - <u>Terms of Service</u> - <u>Privacy Policy</u>

Google Forms

# ST JOHN'S COLLEGE: PARENT FEEDBACK FORM( CURRICULUM) (DEPT OF MALAYALAM) 39 responses







| Mobile No