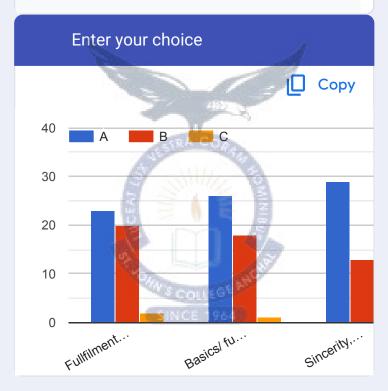

The feedback analysis form consists of 10 questions for which students reply for each question as agree, strongly agree, not sure, disagree or strongly disagree.

58% students agree and 15% students strongly agree that the curriculum is designed so as to enhance employability. Including various skill development certificate courses helps the students to learn new skills in the area of their interest and provides the students could

acquire other course certificates along with their degree certificates. Only less that 2% are totally unsatisfied with the accountability of curriculum towards employability.

Around 25% of respondents strongly agree that the courses offered are relevant and the contents are revised at reasonable intervals. 66.8% agree and 23.7% strongly agree that the courses offered not only enhances their knowledge, but also to realize and improve their skills and compatibilities.

Around 55% agree and 20% strongly agree that the teachers keep them updated and encourages them self to keep updated about the latest developments in their area of study. Students are also insisted by the teachers to search and know about the updates and current affairs in their subjects through assignments and other class activities.