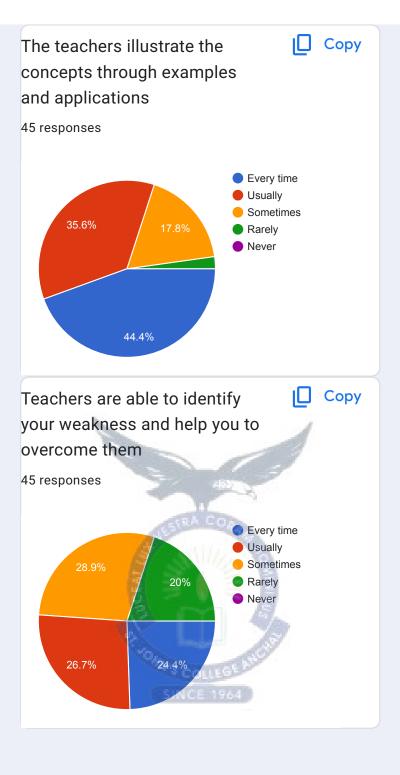

|
| ANANDHU P S                         |
| Arabhi Anil                         |
| Athira Krishnan U B                 |
| Shameena Mol                        |
| Chaithra.ml                         |

| Devikrishna B. R    |
|---------------------|
| Vineesha. L         |
| Johncy Johnson      |
| Kavya MD            |
| Vishnu Raj R        |
| Bijitha Krishnan    |
| Gautham G           |
| Lisha Shaju         |
| Athira S            |
| Sruthy              |
| Bismi Farsana       |
| Krishna Anil        |
| Aksa kunjumon       |
| AMALKRISHNAN M S    |
| Surya R S           |
| Albin V Jacob       |
| Selina Samuelkutty  |
| Devika R            |
| Steffy Ludiya Jacob |
| Aiswarya.S          |
| Avya Babu           |
| Bhagya. R. Nair     |
| 8                   |























Give three observation/suggestions to improve the overall teaching-learning experience in your institution.

4 responses

Improve teaching, continue this strictness towards students, encourage extracurricular activities

No

Support backward students too.

Nothing



This content is neither created nor endorsed by Google.

<u>Report Abuse - Terms of Service - Privacy Policy</u>

Google Forms

# ST JOHN'S COLLEGE: ALUMNI FEEDBACK FORM ( CURRICULUM) 2022-23 , DEPT OF MATHEMATICS

31 responses





















This content is neither created nor endorsed by Google.

<u>Report Abuse</u> - <u>Terms of Service</u> - <u>Privacy Policy</u>

Google Forms

# ST JOHN'S COLLEGE: PARENT FEEDBACK FORM( CURRICULUM) (DEPT OF MALAYALAM) 39 responses







| Mobile No