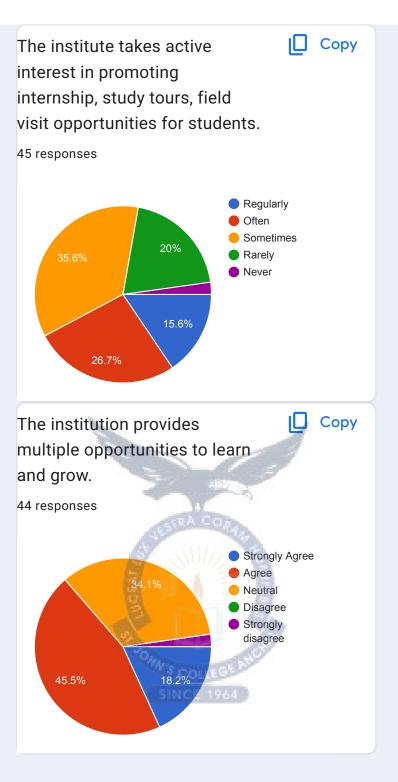

|
| ANANDHU P S                         |
| Arabhi Anil                         |
| Athira Krishnan U B                 |
| Shameena Mol                        |
| Chaithra.ml                         |

| Devikrishna B. R    |
|---------------------|
| Vineesha. L         |
| Johncy Johnson      |
| Kavya MD            |
| Vishnu Raj R        |
| Bijitha Krishnan    |
| Gautham G           |
| Lisha Shaju         |
| Athira S            |
| Sruthy              |
| Bismi Farsana       |
| Krishna Anil        |
| Aksa kunjumon       |
| AMALKRISHNAN M S    |
| Surya R S           |
| Albin V Jacob       |
| Selina Samuelkutty  |
| Devika R            |
| Steffy Ludiya Jacob |
| Aiswarya.S          |
| Avya Babu           |
| Bhagya. R. Nair     |
| 8                   |























Give three observation/suggestions to improve the overall teaching-learning experience in your institution.

4 responses

Improve teaching, continue this strictness towards students, encourage extracurricular activities

No

Support backward students too.

Nothing



This content is neither created nor endorsed by Google.

<u>Report Abuse - Terms of Service - Privacy Policy</u>

Google Forms

# ST JOHN'S COLLEGE: ALUMNI FEEDBACK FORM ( CURRICULUM) 2022-23 , DEPT OF MATHEMATICS

31 responses





















This content is neither created nor endorsed by Google.

<u>Report Abuse</u> - <u>Terms of Service</u> - <u>Privacy Policy</u>

Google Forms

# ST JOHN'S COLLEGE: PARENT FEEDBACK FORM( CURRICULUM) (DEPT OF MALAYALAM) 39 responses







| Mobile No