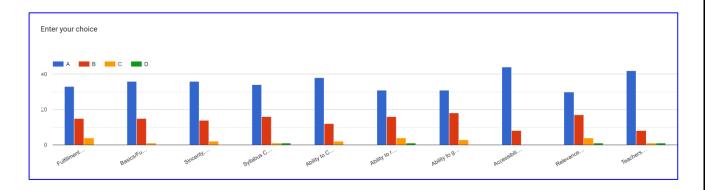

The feedback analysis form consists of 10 questions for which students reply for each question as agree, strongly agree, not sure, disagree or strongly disagree.

58% students agree and 15% students strongly agree that the curriculum is designed so as to enhance employability. Including various skill development certificate courses helps the students to learn new skills in the area of their interest and provides the students could

acquire other course certificates along with their degree certificates. Only less that 2% are totally unsatisfied with the accountability of curriculum towards employability.

Around 25% of respondents strongly agree that the courses offered are relevant and the contents are revised at reasonable intervals. 66.8% agree and 23.7% strongly agree that the courses offered not only enhances their knowledge, but also to realize and improve their skills and compatibilities.

Around 55% agree and 20% strongly agree that the teachers keep them updated and encourages them self to keep updated about the latest developments in their area of study. Students are also insisted by the teachers to search and know about the updates and current affairs in their subjects through assignments and other class activities.