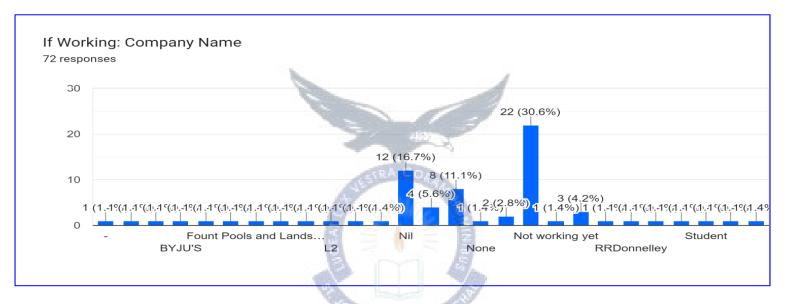

### **ALUMNI FEEDBACK ANALYSIS**

Alumni-based evaluations are crucial for evaluating academic programmes and student services. A total of 72 responses from the alumni of various departments were received during 2021-22.