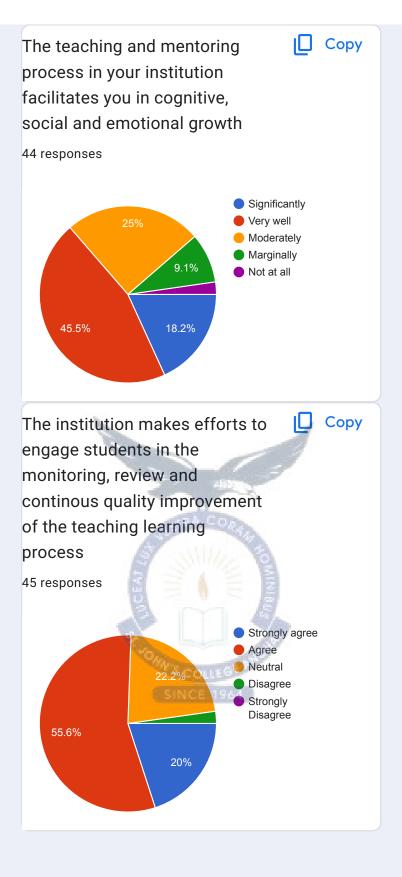

Around 55% agree and 20% strongly agree that the teachers keep them updated and encourages them self to keep updated about the latest developments in their area of study. Students are also insisted by the teachers to search and know about the updates and current affairs in their subjects through assignments and other class activities.