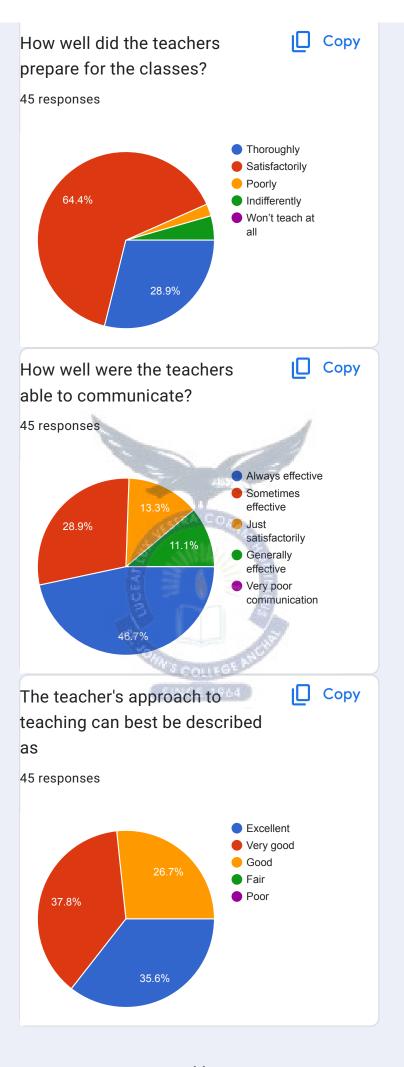

The feedback analysis form consists of 10 questions for which students reply for each question as agree, strongly agree, not sure, disagree or strongly disagree.

58% students agree and 15% students strongly agree that the curriculum is designed so as to enhance employability. Including various skill development certificate courses helps the students to learn new skills in the area of their interest and provides the students could

acquire other course certificates along with their degree certificates. Only less that 2% are totally unsatisfied with the accountability of curriculum towards employability.

Around 25% of respondents strongly agree that the courses offered are relevant and the contents are revised at reasonable intervals. 66.8% agree and 23.7% strongly agree that the courses offered not only enhances their knowledge, but also to realize and improve their skills and compatibilities.

Around 55% agree and 20% strongly agree that the teachers keep them updated and encourages them self to keep updated about the latest developments in their area of study. Students are also insisted by the teachers to search and know about the updates and current affairs in their subjects through assignments and other class activities.