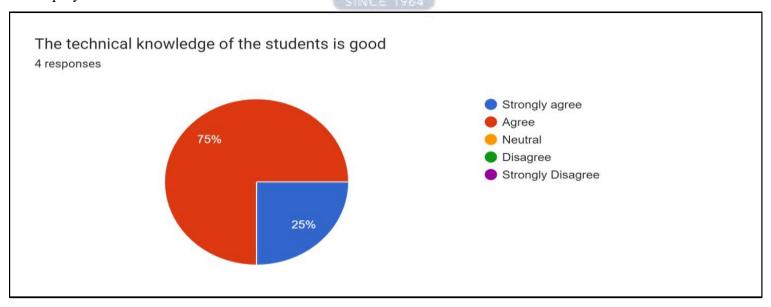

: -

- Addition of advanced topics.
- Realigning the course to application-oriented ones.
- Communicative skill enhancing courses should be encouraged.
- Self-development opportunities for the students should be encouraged. More focus on research areas & its further readings for PG students.

### **Employer Feedback**

https://docs.google.com/forms/d/e/1FAIpQLSfTFKeuQzdfRUUpdQAtTJTZAISy7xe-wa8hiuoQzhW-line for the control of t

### OpVhCg/viewform

Every employer expects their employee to be well equipped with all the necessary job and soft skills required to fare well in the job market; and the curriculum may be designed so. The employers' feedback report is as apropos:

 Most of the employers are of the opinion that the present curriculum provides adequate knowledge to their employees.



• Majority of them are satisfied with the career and higher education options provided by the curriculum.



• Most of them argue that the present curriculum enhances their employees' intellectual aptitude & also helps them in solving local issues.







## ST JOHN'S COLLEGE: STUDENTS FEEDBACK FORM (CURRICULUM) 2022-23 DEPT OF MATHEMATICS

| 45 responses                        |
|-------------------------------------|
| Name of the student<br>45 responses |
| Aswandh                             |
| Amrutha Sreekumar                   |
| Reshma S                            |
| Lekshmi Raj                         |
| Shincy L Stuvart                    |
| Princy Mathew                       |
| Surumi.S COLLEGE AND                |
| Ameena. B                           |
| ASHINAS ST