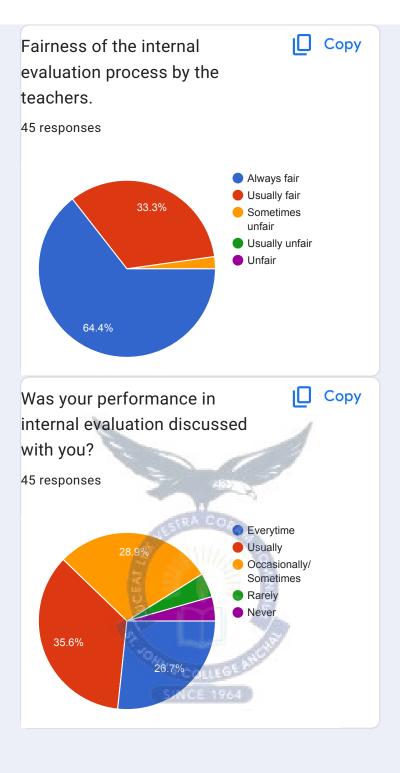

|
| ANANDHU P S                         |
| Arabhi Anil                         |
| Athira Krishnan U B                 |
| Shameena Mol                        |
| Chaithra.ml                         |

| Devikrishna B. R    |
|---------------------|
| Vineesha. L         |
| Johncy Johnson      |
| Kavya MD            |
| Vishnu Raj R        |
| Bijitha Krishnan    |
| Gautham G           |
| Lisha Shaju         |
| Athira S            |
| Sruthy              |
| Bismi Farsana       |
| Krishna Anil        |
| Aksa kunjumon       |
| AMALKRISHNAN M S    |
| Surya R S           |
| Albin V Jacob       |
| Selina Samuelkutty  |
| Devika R            |
| Steffy Ludiya Jacob |
| Aiswarya.S          |
| Avya Babu           |
| Bhagya. R. Nair     |
| 8                   |























Give three observation/suggestions to improve the overall teaching-learning experience in your institution.

4 responses

Improve teaching, continue this strictness towards students, encourage extracurricular activities

No

Support backward students too.

Nothing



This content is neither created nor endorsed by Google.

<u>Report Abuse - Terms of Service - Privacy Policy</u>

Google Forms

# ST JOHN'S COLLEGE: ALUMNI FEEDBACK FORM ( CURRICULUM) 2022-23 , DEPT OF MATHEMATICS

31 responses





















This content is neither created nor endorsed by Google.

<u>Report Abuse</u> - <u>Terms of Service</u> - <u>Privacy Policy</u>

Google Forms

# ST JOHN'S COLLEGE: PARENT FEEDBACK FORM( CURRICULUM) (DEPT OF MALAYALAM) 39 responses







| Mobile No