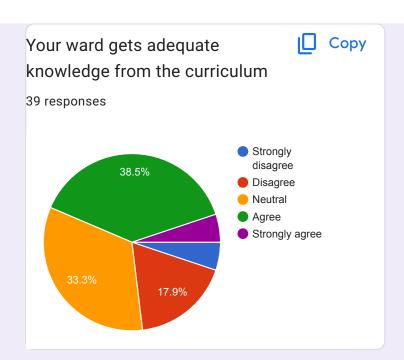

 Most of the employers are of the opinion that the present curriculum provides adequate knowledge to their employees.

• Majority of them are satisfied with the career and higher education options provided by the curriculum.

• Most of them argue that the present curriculum enhances their employees' intellectual aptitude & also helps them in solving local issues.