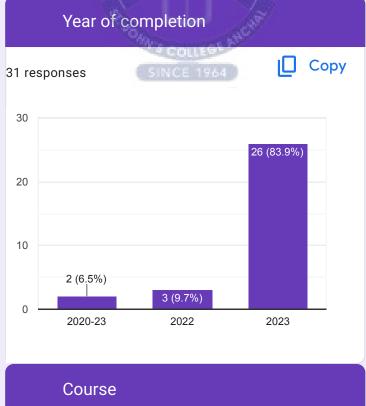

# ST JOHN'S COLLEGE: ALUMNI FEEDBACK FORM ( CURRICULUM) 2022-23 , DEPT OF MATHEMATICS

31 responses

This content is neither created nor endorsed by Google.

<u>Report Abuse</u> - <u>Terms of Service</u> - <u>Privacy Policy</u>