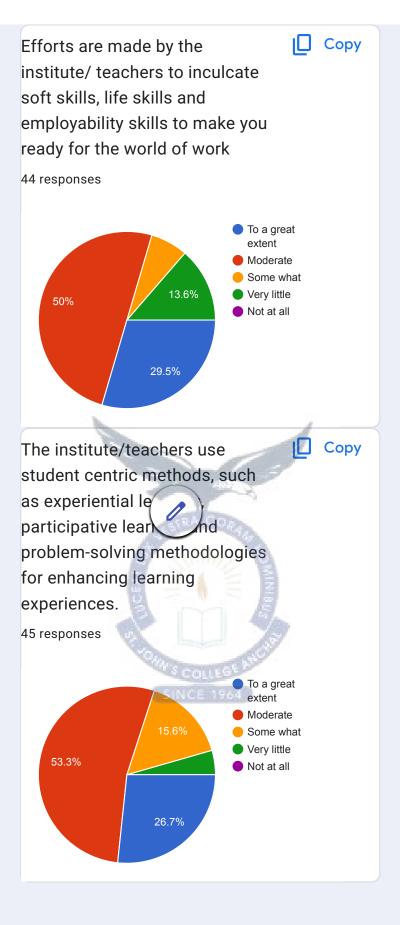

- Most of the faculty are satisfied with the course design.
- The course content fulfills the needs of the students to the maximum. It has offered a good employability to most of their students.