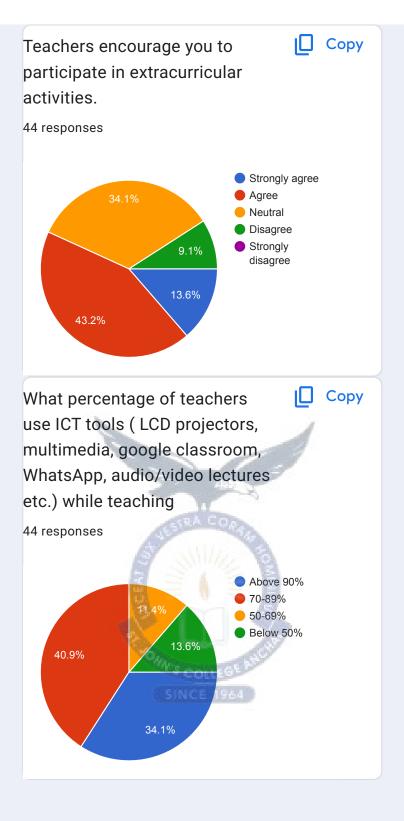

### **Suggestions**

- More campus placement drives to be conducted.
- Need technical skill development courses for science students.