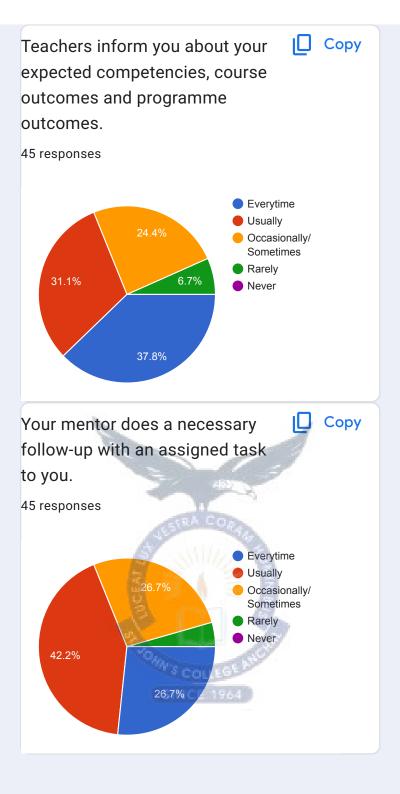

|
| ANANDHU P S                         |
| Arabhi Anil                         |
| Athira Krishnan U B                 |
| Shameena Mol                        |
| Chaithra.ml                         |

| Devikrishna B. R    |
|---------------------|
| Vineesha. L         |
| Johncy Johnson      |
| Kavya MD            |
| Vishnu Raj R        |
| Bijitha Krishnan    |
| Gautham G           |
| Lisha Shaju         |
| Athira S            |
| Sruthy              |
| Bismi Farsana       |
| Krishna Anil        |
| Aksa kunjumon       |
| AMALKRISHNAN M S    |
| Surya R S           |
| Albin V Jacob       |
| Selina Samuelkutty  |
| Devika R            |
| Steffy Ludiya Jacob |
| Aiswarya.S          |
| Avya Babu           |
| Bhagya. R. Nair     |
| 8                   |























Give three observation/suggestions to improve the overall teaching-learning experience in your institution.

4 responses

Improve teaching, continue this strictness towards students, encourage extracurricular activities

No

Support backward students too.

Nothing



This content is neither created nor endorsed by Google.

<u>Report Abuse - Terms of Service - Privacy Policy</u>

Google Forms

# ST JOHN'S COLLEGE: ALUMNI FEEDBACK FORM ( CURRICULUM) 2022-23 , DEPT OF MATHEMATICS

31 responses





















This content is neither created nor endorsed by Google.

<u>Report Abuse</u> - <u>Terms of Service</u> - <u>Privacy Policy</u>

Google Forms

# ST JOHN'S COLLEGE: PARENT FEEDBACK FORM( CURRICULUM) (DEPT OF MALAYALAM) 39 responses







| Mobile No