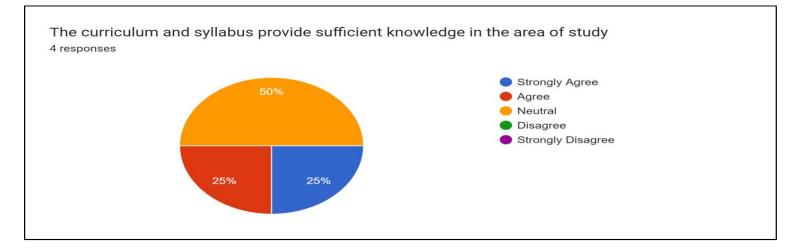

ll enhancing courses should be encouraged.
- Self-development opportunities for the students should be encouraged. More focus on research areas & its further readings for PG students.

### **Employer Feedback**

https://docs.google.com/forms/d/e/1FAIpQLSfTFKeuQzdfRUUpdQAtTJTZAISy7xe-wa8hiuoQzhW-line for the control of t

### OpVhCg/viewform

Every employer expects their employee to be well equipped with all the necessary job and soft skills required to fare well in the job market; and the curriculum may be designed so. The employers' feedback report is as apropos:

 Most of the employers are of the opinion that the present curriculum provides adequate knowledge to their employees.



• Majority of them are satisfied with the career and higher education options provided by the curriculum.



• Most of them argue that the present curriculum enhances their employees' intellectual aptitude & also helps them in solving local issues.







## ST JOHN'S COLLEGE: STUDENTS FEEDBACK FORM (CURRICULUM) 2022-23 DEPT OF MATHEMATICS

| 45 responses                        |
|-------------------------------------|
| Name of the student<br>45 responses |
| Aswandh                             |
| Amrutha Sreekumar                   |
| Reshma S                            |
| Lekshmi Raj                         |
| Shincy L Stuvart                    |
| Princy Mathew                       |
| Surumi.S COLLEGE AND                |
| Ameena. B                           |
| ASHINAS ST                          |
| Akhila Murali                       |
| ANANDHU P S                         |
| Ar