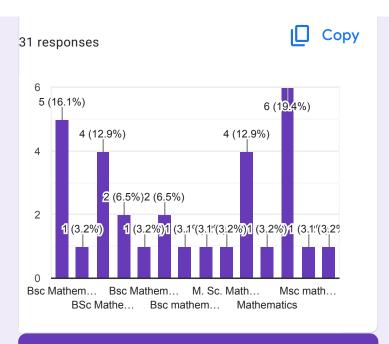

# ST JOHN'S COLLEGE: ALUMNI FEEDBACK FORM ( CURRICULUM) 2022-23 , DEPT OF MATHEMATICS

31 responses

This content is neither created nor endorsed by Google.

<u>Report Abuse</u> - <u>Terms of Service</u> - <u>Privacy Policy</u>