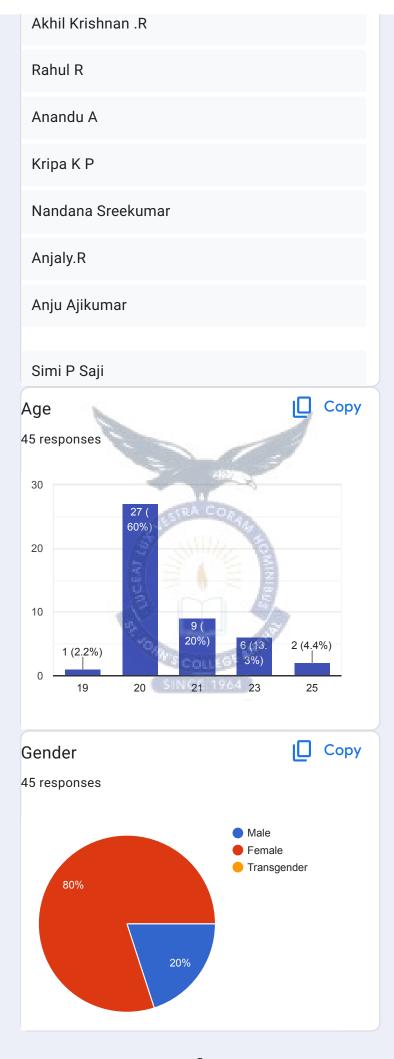

## ST JOHN'S COLLEGE: STUDENTS FEEDBACK FORM (CURRICULUM) 2022-23 DEPT OF MATHEMATICS

| 45 responses                        |
|-------------------------------------|
| Name of the student<br>45 responses |
| Aswandh                             |
| Amrutha Sreekumar                   |
| Reshma S                            |
| Lekshmi Raj                         |
| Shincy L Stuvart                    |
| Princy Mathew                       |
| Surumi.S COLLEGE AND                |
| Ameena. B                           |
| ASHINAS ST                          |
| Akhila Murali                       |
| ANANDHU P S                         |
| Arabhi Anil                         |
| Athira Krishnan U B                 |
| Shameena Mol                        |
| Chaithra.ml                         |

| Devikrishna B. R    |
|---------------------|
| Vineesha. L         |
| Johncy Johnson      |
| Kavya MD            |
| Vishnu Raj R        |
| Bijitha Krishnan    |
| Gautham G           |
| Lisha Shaju         |
| Athira S            |
| Sruthy              |
| Bismi Farsana       |
| Krishna Anil        |
| Aksa kunjumon       |
| AMALKRISHNAN M S    |
| Surya R S           |
| Albin V Jacob       |
| Selina Samuelkutty  |
| Devika R            |
| Steffy Ludiya Jacob |
| Aiswarya.S          |
| Avya Babu           |
| Bhagya. R. Nair     |
| 8                   |