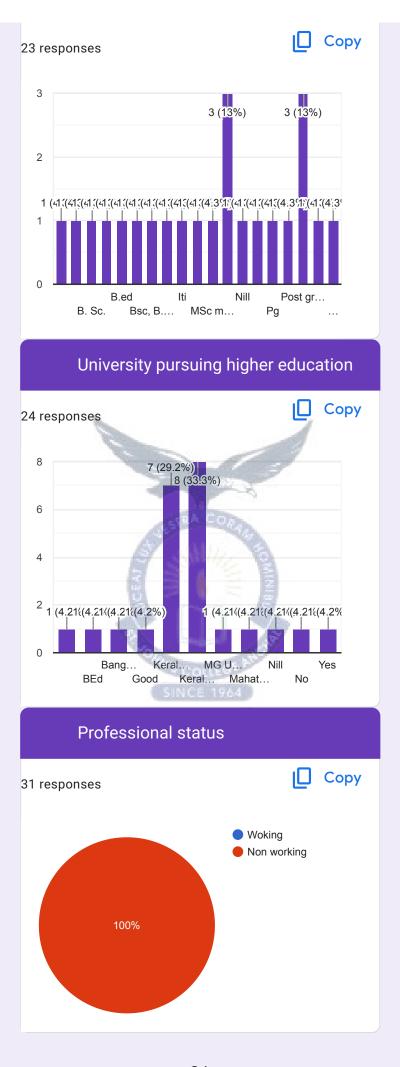

Almost 23.6% of the alumni were pursuing higher education in Kerala University out of the responses gathered. An average of 85% alumni were doing higher education courses as per the graph above.

The graph below shows how many of the respondents are employed.