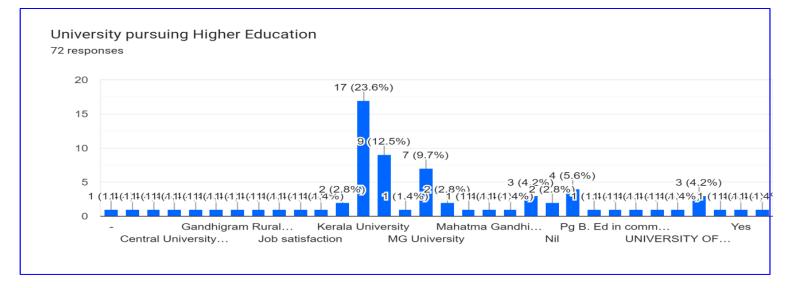

Almost 23.6% of the alumni were pursuing higher education in Kerala University out of the responses gathered. An average of 85% alumni were doing higher education courses as per the graph above.

The graph below shows how many of the respondents are employed.